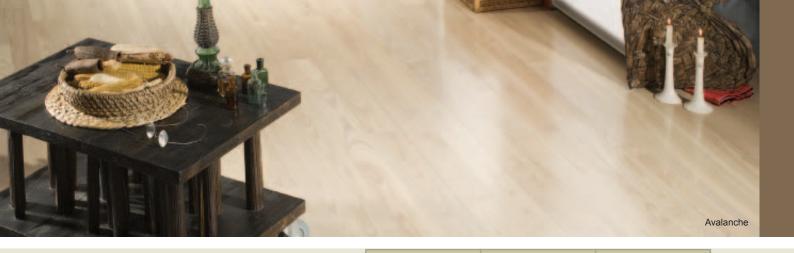

#### COSWICK HARDWOOD FLOORING

eight great flooring collections

PRODUCT CATALOGUE

Coswick Classic Oak Collection opens a world of opportunities to be artistic about your living space. Eight elegant colors that span from sophisticated oak Charcoal to graceful oak Vanilla allow you to create a unique atmosphere in your home. Classic Oak Collection is available as solid hardwood flooring, 2-layer engineered tongue and groove flooring and 3-layer engineered single strip CosLoc flooring.