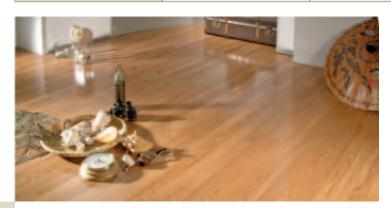

#### COSWICK HARDWOOD FLOORING

eight great flooring collections

PRODUCT CATALOGUE

Coswick Classic Oak Collection opens a world of opportunities to be artistic about your living space. Eight elegant colors that span from sophisticated oak Charcoal to graceful oak Vanilla allow you to create a unique atmosphere in your home. Classic Oak Collection is available as solid hardwood flooring, 2-layer engineered tongue and groove flooring and 3-layer engineered single strip CosLoc flooring.