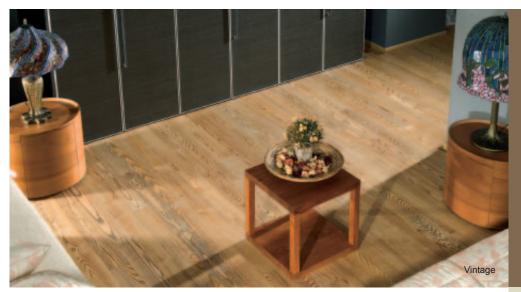

#### COSWICK HARDWOOD FLOORING

eight great flooring collections

PRODUCT CATALOGUE

Coswick Classic Oak Collection opens a world of opportunities to be artistic about your living space. Eight elegant colors that span from sophisticated oak Charcoal to graceful oak Vanilla allow you to create a unique atmosphere in your home. Classic Oak Collection is available as solid hardwood flooring, 2-layer engineered tongue and groove flooring and 3-layer engineered single strip CosLoc flooring.