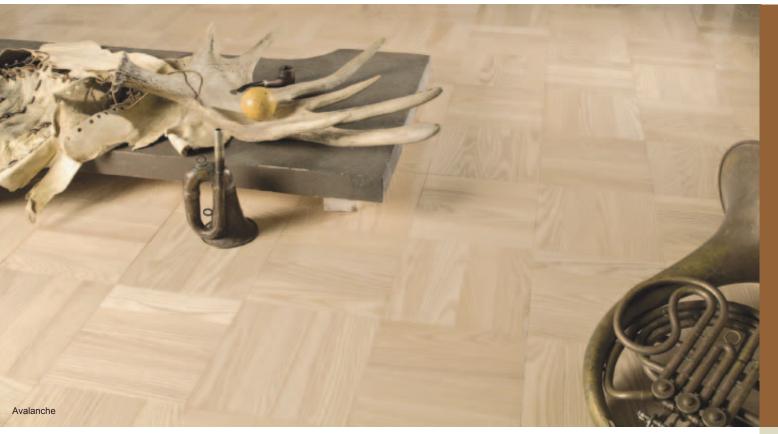

#### COSWICK HARDWOOD FLOORING

eight great flooring collections

PRODUCT CATALOGUE

Coswick Classic Oak Collection opens a world of opportunities to be artistic about your living space. Eight elegant colors that span from sophisticated oak Charcoal to graceful oak Vanilla allow you to create a unique atmosphere in your home. Classic Oak Collection is available as solid hardwood flooring, 2-layer engineered tongue and groove flooring and 3-layer engineered single strip CosLoc flooring.