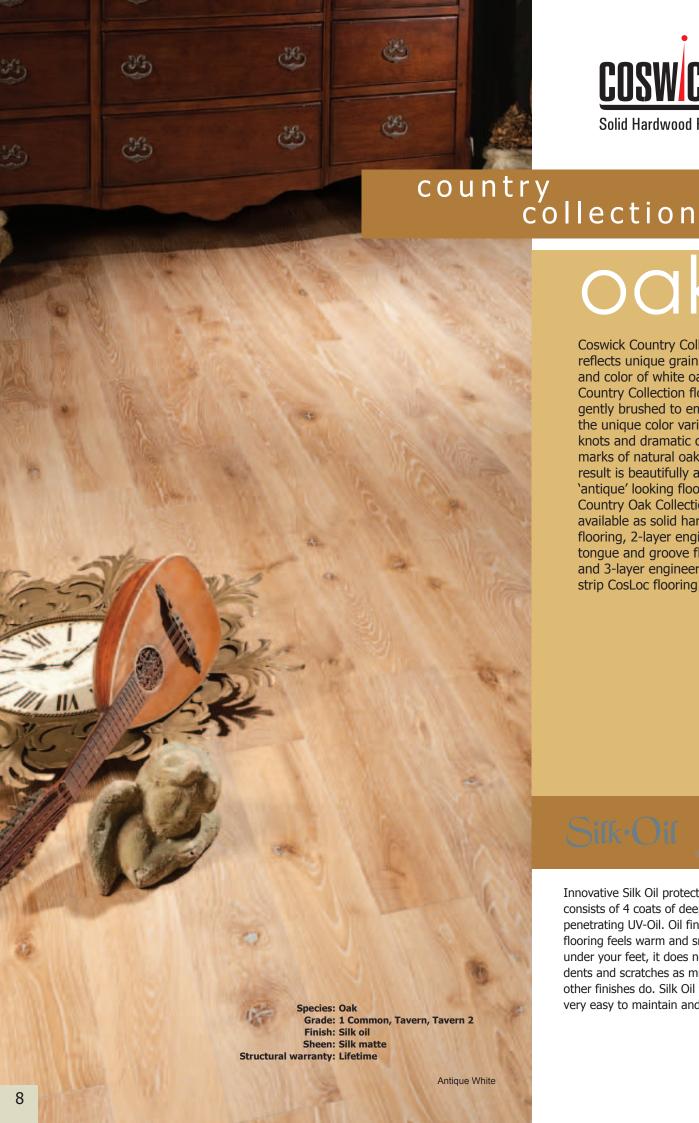

#### COSWICK HARDWOOD FLOORING

eight great flooring collections

PRODUCT CATALOGUE

Coswick Classic Oak Collection opens a world of opportunities to be artistic about your living space. Eight elegant colors that span from sophisticated oak Charcoal to graceful oak Vanilla allow you to create a unique atmosphere in your home. Classic Oak Collection is available as solid hardwood flooring, 2-layer engineered tongue and groove flooring and 3-layer engineered single strip CosLoc flooring.