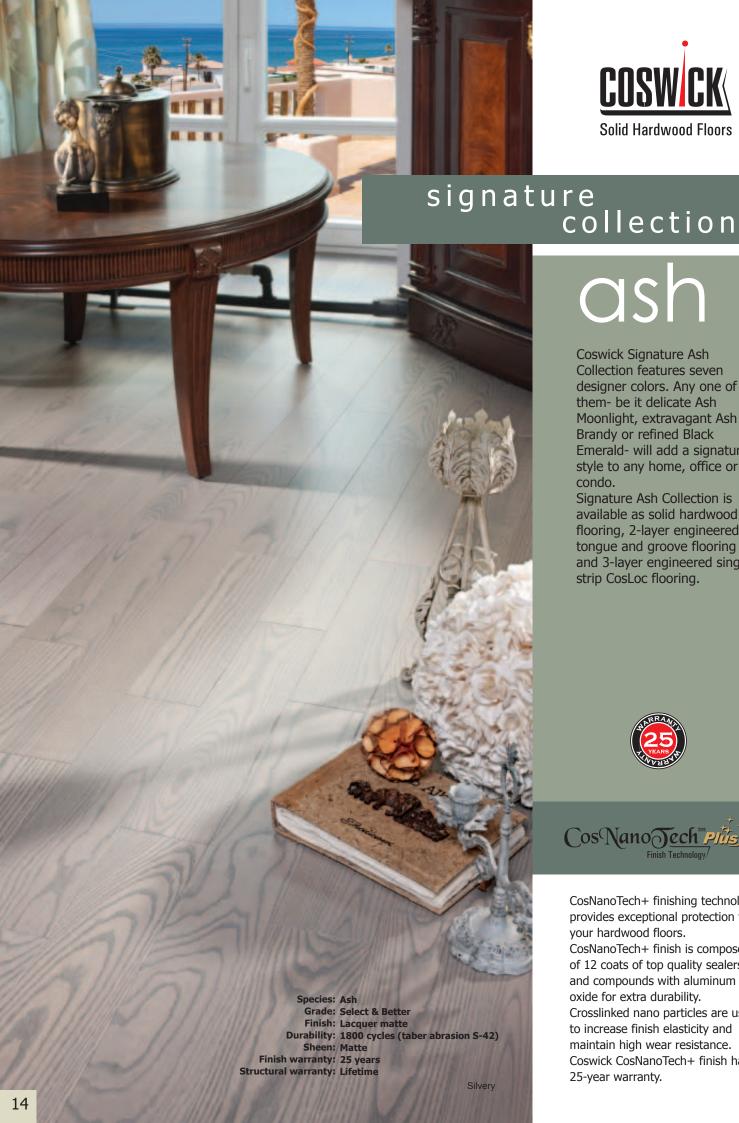

#### COSWICK HARDWOOD FLOORING

eight great flooring collections

PRODUCT CATALOGUE

Coswick Classic Oak Collection opens a world of opportunities to be artistic about your living space. Eight elegant colors that span from sophisticated oak Charcoal to graceful oak Vanilla allow you to create a unique atmosphere in your home. Classic Oak Collection is available as solid hardwood flooring, 2-layer engineered tongue and groove flooring and 3-layer engineered single strip CosLoc flooring.

CosNanoTech+ finishing technology provides exceptional protection for your hardwood floors.

CosNanoTech+ finish is composed of 12 coats of top quality sealers and compounds with aluminum oxide for extra durability.