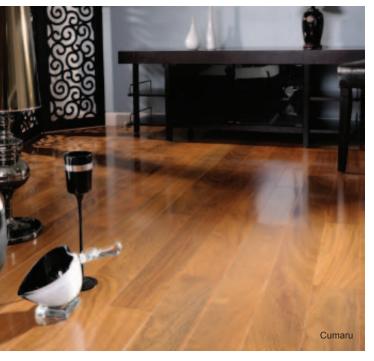

#### COSWICK HARDWOOD FLOORING

eight great flooring collections

PRODUCT CATALOGUE

Coswick Classic Oak Collection opens a world of opportunities to be artistic about your living space. Eight elegant colors that span from sophisticated oak Charcoal to graceful oak Vanilla allow you to create a unique atmosphere in your home. Classic Oak Collection is available as solid hardwood flooring, 2-layer engineered tongue and groove flooring and 3-layer engineered single strip CosLoc flooring.