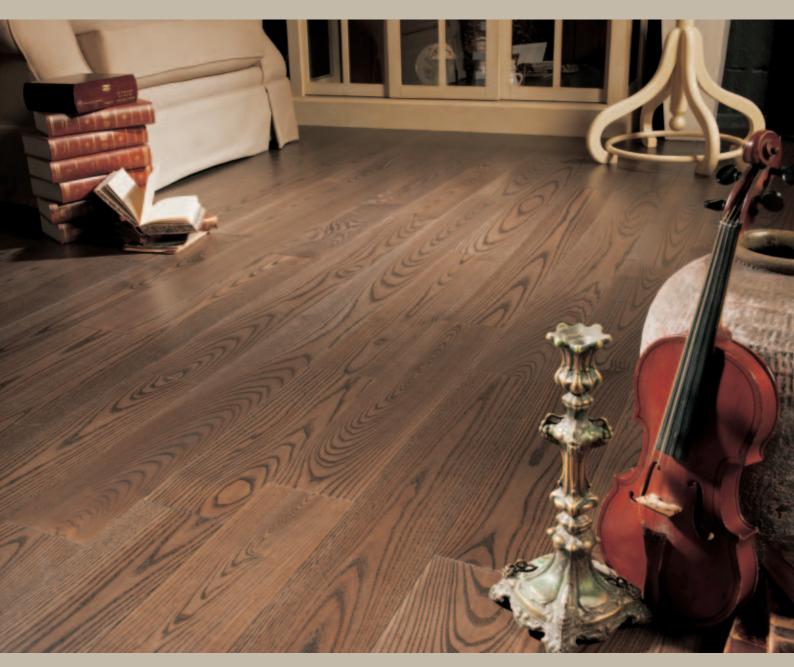

#### COSWICK HARDWOOD FLOORING

eight great flooring collections

PRODUCT CATALOGUE

Coswick Classic Oak Collection opens a world of opportunities to be artistic about your living space. Eight elegant colors that span from sophisticated oak Charcoal to graceful oak Vanilla allow you to create a unique atmosphere in your home. Classic Oak Collection is available as solid hardwood flooring, 2-layer engineered tongue and groove flooring and 3-layer engineered single strip CosLoc flooring.