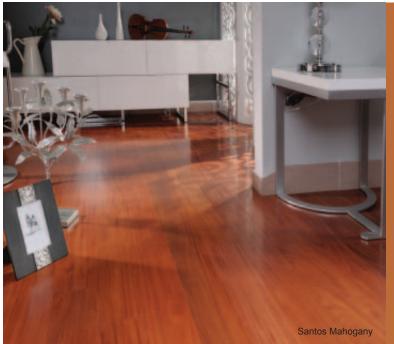

#### COSWICK HARDWOOD FLOORING

eight great flooring collections

PRODUCT CATALOGUE

Coswick Classic Oak Collection opens a world of opportunities to be artistic about your living space. Eight elegant colors that span from sophisticated oak Charcoal to graceful oak Vanilla allow you to create a unique atmosphere in your home. Classic Oak Collection is available as solid hardwood flooring, 2-layer engineered tongue and groove flooring and 3-layer engineered single strip CosLoc flooring.