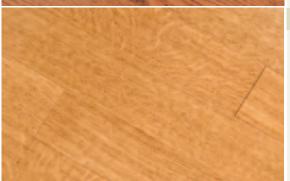

#### COSWICK HARDWOOD FLOORING

eight great flooring collections

PRODUCT CATALOGUE

Coswick Classic Oak Collection opens a world of opportunities to be artistic about your living space. Eight elegant colors that span from sophisticated oak Charcoal to graceful oak Vanilla allow you to create a unique atmosphere in your home. Classic Oak Collection is available as solid hardwood flooring, 2-layer engineered tongue and groove flooring and 3-layer engineered single strip CosLoc flooring.