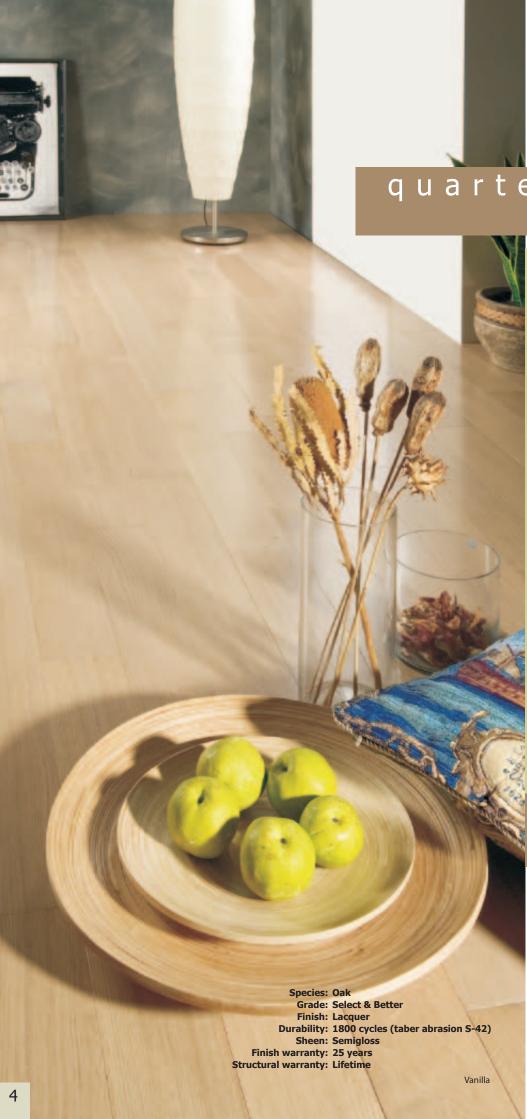

#### COSWICK HARDWOOD FLOORING

eight great flooring collections

PRODUCT CATALOGUE

Coswick Classic Oak Collection opens a world of opportunities to be artistic about your living space. Eight elegant colors that span from sophisticated oak Charcoal to graceful oak Vanilla allow you to create a unique atmosphere in your home. Classic Oak Collection is available as solid hardwood flooring, 2-layer engineered tongue and groove flooring and 3-layer engineered single strip CosLoc flooring.