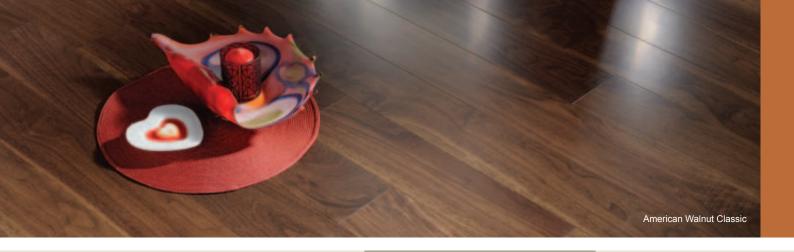

y cumaru

Coswick Exotic Collection features flooring manufactured from American Walnut, Jatoba (Brazilian Cherry), Santos Mahogany and Cumaru (Brazilian Teak). Wood of these exotic species has original structure, depth of texture and colour. The resulting floor has a captivating earthly look and a very warm

Exotic Collection is available as 2-layer engineered tongue and groove flooring and 3-layer engineered single strip CosLoc flooring.





CosNanoTech+ finishing technology provides exceptional protection for your hardwood floors.

CosNanoTech+ finish is composed of 12 coats of top quality sealers and compounds with aluminum oxide for extra durability.

Crosslinked nano particles are used to increase finish elasticity and maintain high wear resistance. Coswick CosNanoTech+ finish has



|                            |