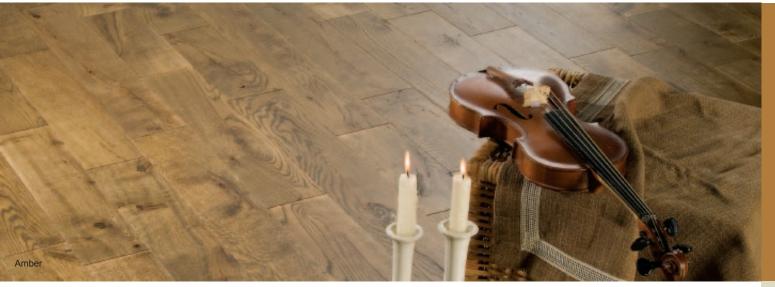

| Boxes per pallet:                                     | 36, 36                   |                        |                              |







# uniblock flooring

# oak ash

Coswick Uniblock Collection consists of specialty oak and ash flooring that is perfect for any home, apartment or condo. Uniblock flooring comes in preassembled blocks of 4, 5 and 6 bars and is available in five classic colors. Uniblock flooring requires easy glue down installation over concrete or wood subfloor.





CosNanoTech+ finishing technology provides exceptional protection for your hardwood floors.

CosNanoTech+ finish is composed of 12 coats of top quality sealers and compounds with aluminum oxide for extra durability.

Crosslinked nano particles are used to increase finish elasticity and maintain high wear resistance. Coswick CosNanoTech+ finish has





|           |                |