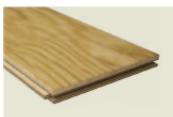

#### COSWICK HARDWOOD FLOORING

eight great flooring collections

PRODUCT CATALOGUE

Coswick Classic Oak Collection opens a world of opportunities to be artistic about your living space. Eight elegant colors that span from sophisticated oak Charcoal to graceful oak Vanilla allow you to create a unique atmosphere in your home. Classic Oak Collection is available as solid hardwood flooring, 2-layer engineered tongue and groove flooring and 3-layer engineered single strip CosLoc flooring.