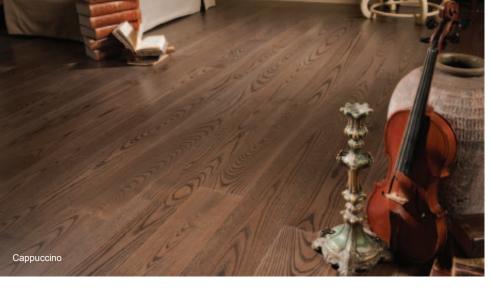

#### COSWICK HARDWOOD FLOORING

eight great flooring collections

PRODUCT CATALOGUE

Coswick Classic Oak Collection opens a world of opportunities to be artistic about your living space. Eight elegant colors that span from sophisticated oak Charcoal to graceful oak Vanilla allow you to create a unique atmosphere in your home. Classic Oak Collection is available as solid hardwood flooring, 2-layer engineered tongue and groove flooring and 3-layer engineered single strip CosLoc flooring.