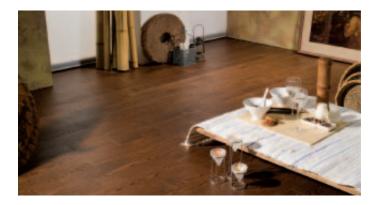

#### COSWICK HARDWOOD FLOORING

eight great flooring collections

PRODUCT CATALOGUE

Coswick Classic Oak Collection opens a world of opportunities to be artistic about your living space. Eight elegant colors that span from sophisticated oak Charcoal to graceful oak Vanilla allow you to create a unique atmosphere in your home. Classic Oak Collection is available as solid hardwood flooring, 2-layer engineered tongue and groove flooring and 3-layer engineered single strip CosLoc flooring.