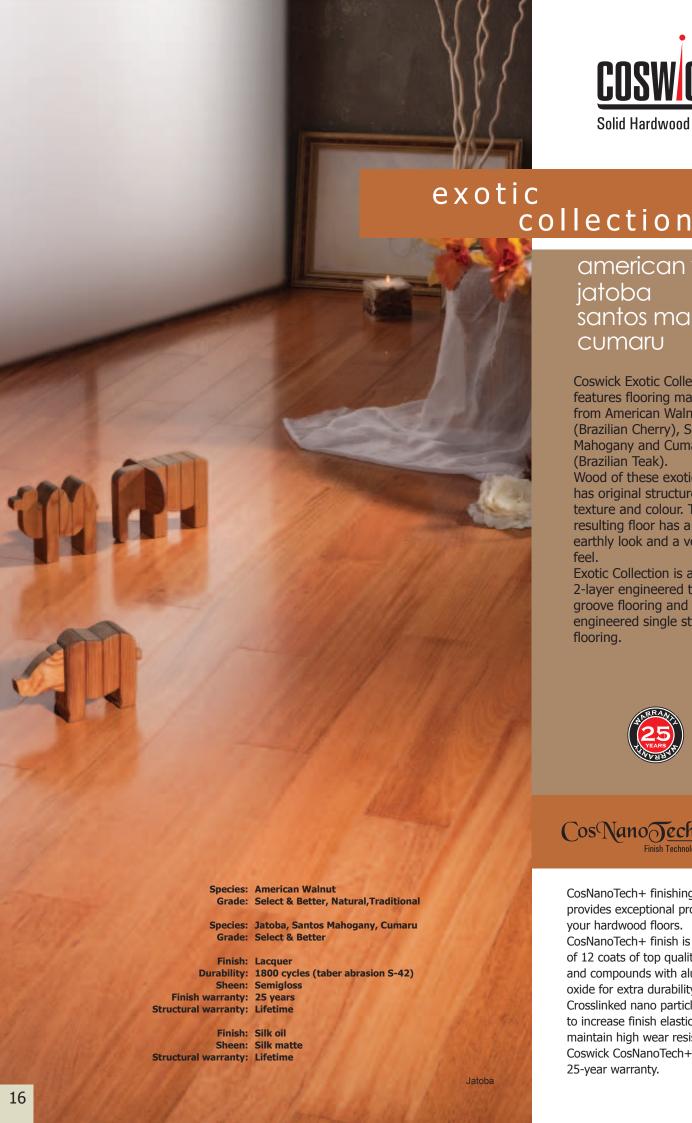

CosNanoTech+ finishing technology provides exceptional protection for your hardwood floors.

CosNanoTech+ finish is composed of 12 coats of top quality sealers and compounds with aluminum oxide for extra durability.