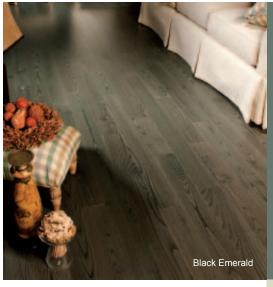

#### COSWICK HARDWOOD FLOORING

eight great flooring collections

PRODUCT CATALOGUE

Coswick Classic Oak Collection opens a world of opportunities to be artistic about your living space. Eight elegant colors that span from sophisticated oak Charcoal to graceful oak Vanilla allow you to create a unique atmosphere in your home. Classic Oak Collection is available as solid hardwood flooring, 2-layer engineered tongue and groove flooring and 3-layer engineered single strip CosLoc flooring.