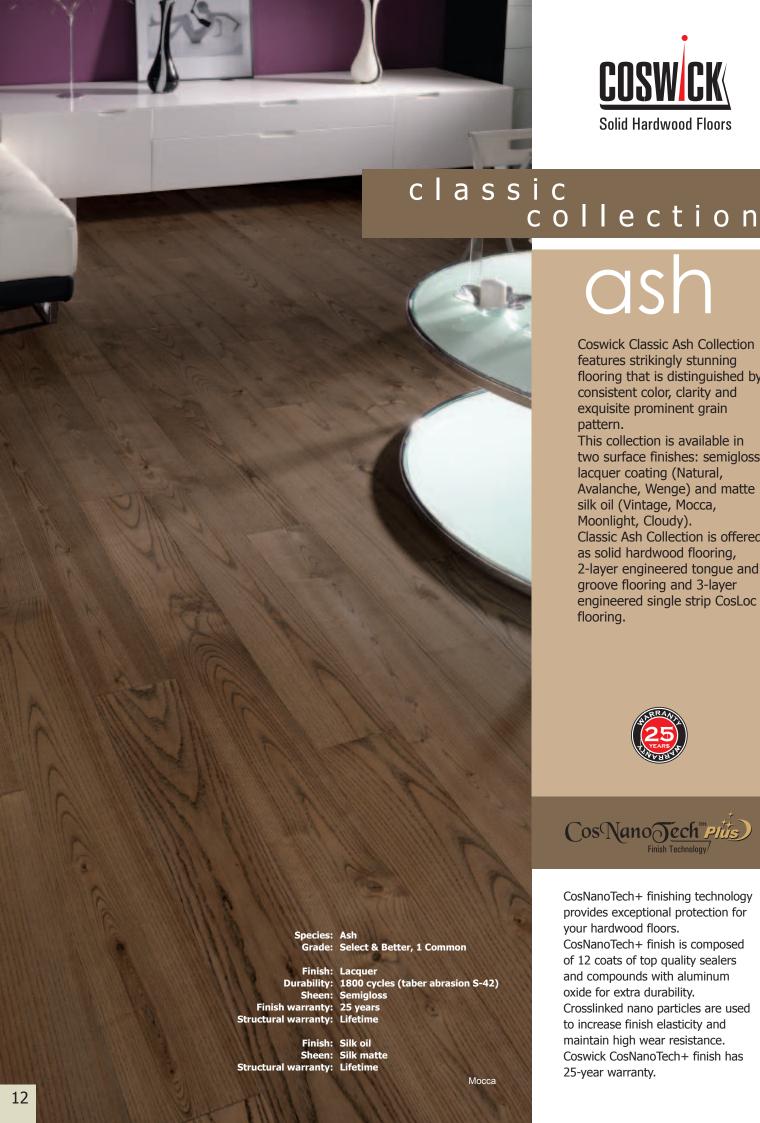

CosNanoTech+ finishing technology provides exceptional protection for your hardwood floors.

CosNanoTech+ finish is composed of 12 coats of top quality sealers and compounds with aluminum oxide for extra durability.