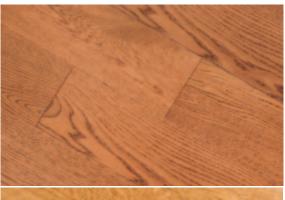

#### COSWICK HARDWOOD FLOORING

eight great flooring collections

PRODUCT CATALOGUE

Coswick Classic Oak Collection opens a world of opportunities to be artistic about your living space. Eight elegant colors that span from sophisticated oak Charcoal to graceful oak Vanilla allow you to create a unique atmosphere in your home. Classic Oak Collection is available as solid hardwood flooring, 2-layer engineered tongue and groove flooring and 3-layer engineered single strip CosLoc flooring.