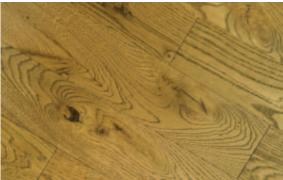

#### COSWICK HARDWOOD FLOORING

eight great flooring collections

PRODUCT CATALOGUE

Coswick Classic Oak Collection opens a world of opportunities to be artistic about your living space. Eight elegant colors that span from sophisticated oak Charcoal to graceful oak Vanilla allow you to create a unique atmosphere in your home. Classic Oak Collection is available as solid hardwood flooring, 2-layer engineered tongue and groove flooring and 3-layer engineered single strip CosLoc flooring.