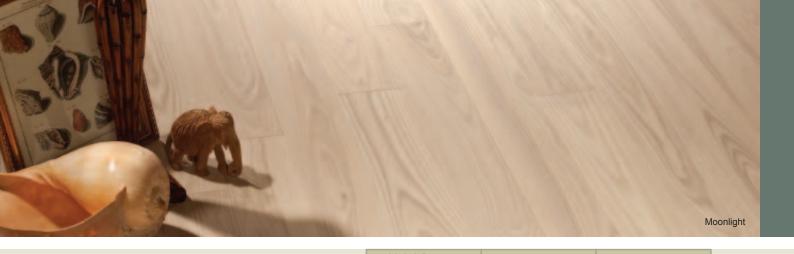

#### COSWICK HARDWOOD FLOORING

eight great flooring collections

PRODUCT CATALOGUE

Coswick Classic Oak Collection opens a world of opportunities to be artistic about your living space. Eight elegant colors that span from sophisticated oak Charcoal to graceful oak Vanilla allow you to create a unique atmosphere in your home. Classic Oak Collection is available as solid hardwood flooring, 2-layer engineered tongue and groove flooring and 3-layer engineered single strip CosLoc flooring.