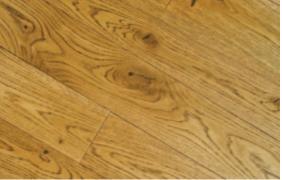

#### COSWICK HARDWOOD FLOORING

eight great flooring collections

PRODUCT CATALOGUE

Coswick Classic Oak Collection opens a world of opportunities to be artistic about your living space. Eight elegant colors that span from sophisticated oak Charcoal to graceful oak Vanilla allow you to create a unique atmosphere in your home. Classic Oak Collection is available as solid hardwood flooring, 2-layer engineered tongue and groove flooring and 3-layer engineered single strip CosLoc flooring.