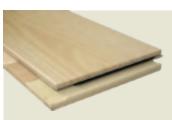

#### COSWICK HARDWOOD FLOORING

eight great flooring collections

PRODUCT CATALOGUE

Coswick Classic Oak Collection opens a world of opportunities to be artistic about your living space. Eight elegant colors that span from sophisticated oak Charcoal to graceful oak Vanilla allow you to create a unique atmosphere in your home. Classic Oak Collection is available as solid hardwood flooring, 2-layer engineered tongue and groove flooring and 3-layer engineered single strip CosLoc flooring.