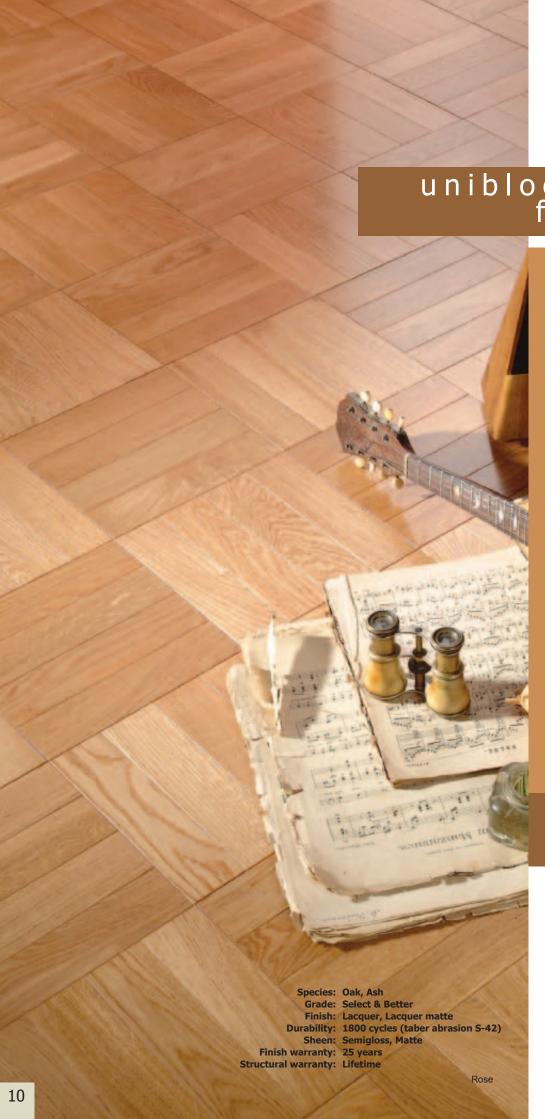

| Boxes per pallet:                                     | 36, 36                   |                        |                              |







# uniblock flooring

# oak ash

Coswick Uniblock Collection consists of specialty oak and ash flooring that is perfect for any home, apartment or condo. Uniblock flooring comes in preassembled blocks of 4, 5 and 6 bars and is available in five classic colors. Uniblock flooring requires easy glue down installation over concrete or wood subfloor.





CosNanoTech+ finishing technology provides exceptional protection for your hardwood floors.

CosNanoTech+ finish is composed of 12 coats of top quality sealers and compounds with aluminum oxide for extra durability.

Crosslinked nano particles are used to increase finish elasticity and maintain high wear resistance. Coswick CosNanoTech+ finish has





|           |                |                                                         |