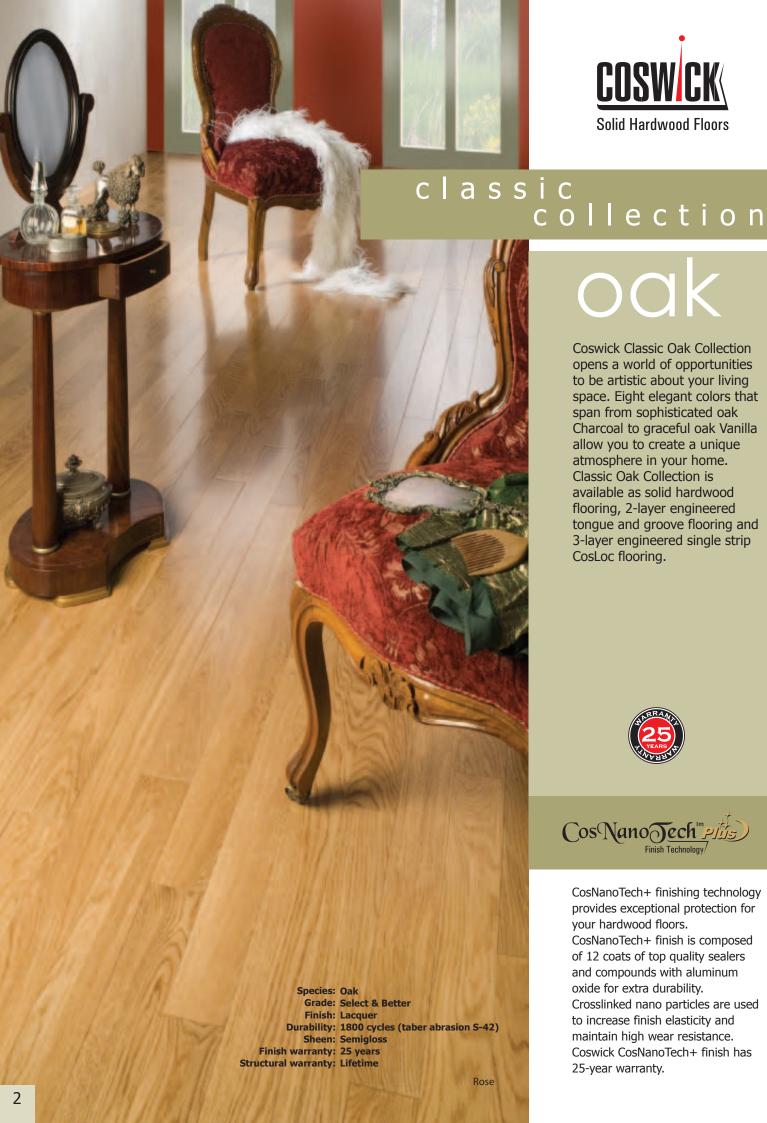

#### COSWICK HARDWOOD FLOORING

eight great flooring collections

PRODUCT CATALOGUE

Coswick Classic Oak Collection opens a world of opportunities to be artistic about your living space. Eight elegant colors that span from sophisticated oak Charcoal to graceful oak Vanilla allow you to create a unique atmosphere in your home. Classic Oak Collection is available as solid hardwood flooring, 2-layer engineered tongue and groove flooring and 3-layer engineered single strip CosLoc flooring.

CosNanoTech+ finishing technology provides exceptional protection for your hardwood floors.

CosNanoTech+ finish is composed of 12 coats of top quality sealers and compounds with aluminum oxide for extra durability.