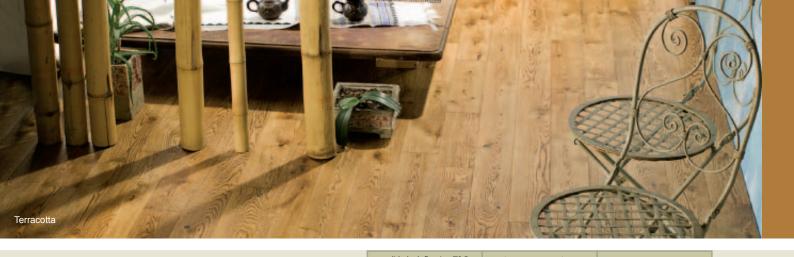

| 36                     | 40, 32                      |









# oak

Coswick Country Collection reflects unique grain texture and color of white oak. Country Collection floors are gently brushed to emphasize the unique color variation, knots and dramatic character marks of natural oak. The result is beautifully aged or 'antique' looking flooring. Country Oak Collection is available as solid hardwood flooring, 2-layer engineered tongue and groove flooring and 3-layer engineered single strip CosLoc flooring.



Innovative Silk Oil protective finish consists of 4 coats of deep penetrating UV-Oil. Oil finished flooring feels warm and smooth under your feet, it does not show dents and scratches as much as other finishes do. Silk Oil floor is very easy to maintain and restore.



|               |