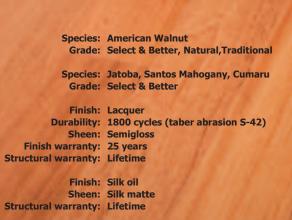

solid plank flooring T&G

CosNanoTech+ finishing technology provides exceptional protection for your hardwood floors. CosNanoTech+ finish is composed of 12 coats of top quality sealers and compounds with aluminum oxide for extra durability. Crosslinked nano particles are used to increase finish elasticity and maintain high wear resistance. Coswick CosNanoTech+ finish has 25-year warranty.