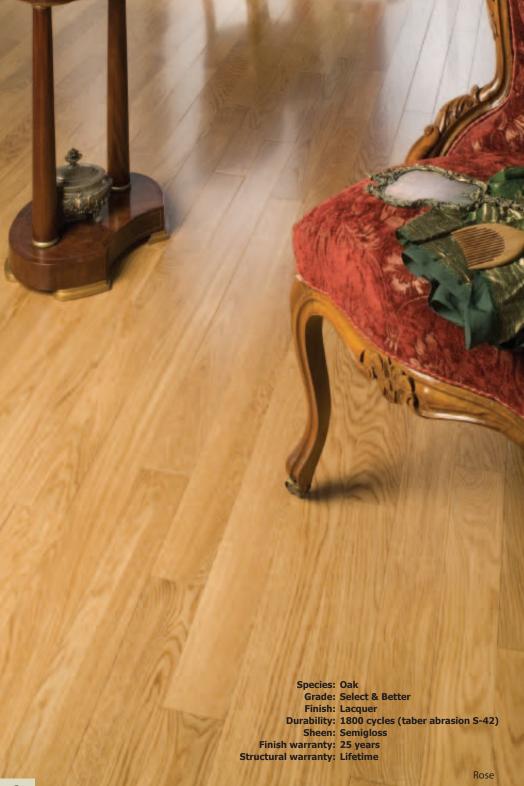

# oak

Coswick Quarter Sawn Collection offers exquisite prefinished flooring for your high-end design projects. The most remarkable feature of quarter sawn oak flooring is its exceptional grain pattern. In contrast to plain sawn flooring that is characterized by heavy grain, quarter sawn oak has delicate vertical grain with shiny reflective surface flecks. Quarter sawn flooring is highly rated for its dimensional stability. It wears slower and more evenly than traditional plain sawn flooring and does not surface check or split. Increased stability of quarter sawn flooring means that it stays flat and free from gaps through all seasons.