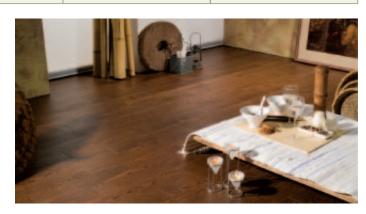

## COSWICK HARDWOOD FLOORING

eight great flooring collections

PRODUCT CATALOGUE

2-layer engineered T&G

3-layer single strip CosLoc

Coswick Classic Oak Collection opens a world of opportunities to be artistic about your living space. Eight elegant colors that span from sophisticated oak Charcoal to graceful oak Vanilla allow you to create a unique atmosphere in your home. Classic Oak Collection is available as solid hardwood flooring, 2-layer engineered tongue and groove flooring and 3-layer engineered single strip CosLoc flooring.