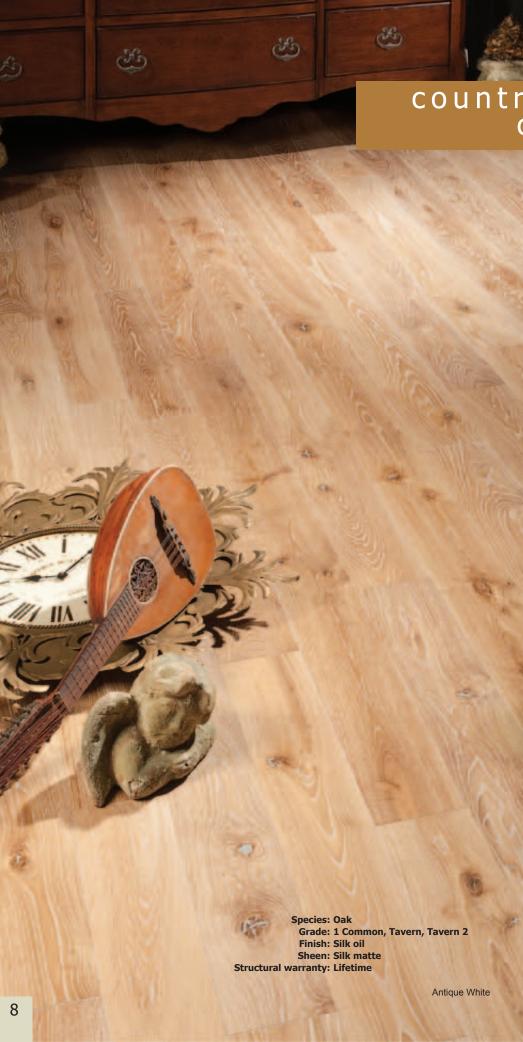

## COSWICK HARDWOOD FLOORING

eight great flooring collections

PRODUCT CATALOGUE

2-layer engineered T&G

3-layer single strip CosLoc

Coswick Classic Oak Collection opens a world of opportunities to be artistic about your living space. Eight elegant colors that span from sophisticated oak Charcoal to graceful oak Vanilla allow you to create a unique atmosphere in your home. Classic Oak Collection is available as solid hardwood flooring, 2-layer engineered tongue and groove flooring and 3-layer engineered single strip CosLoc flooring.