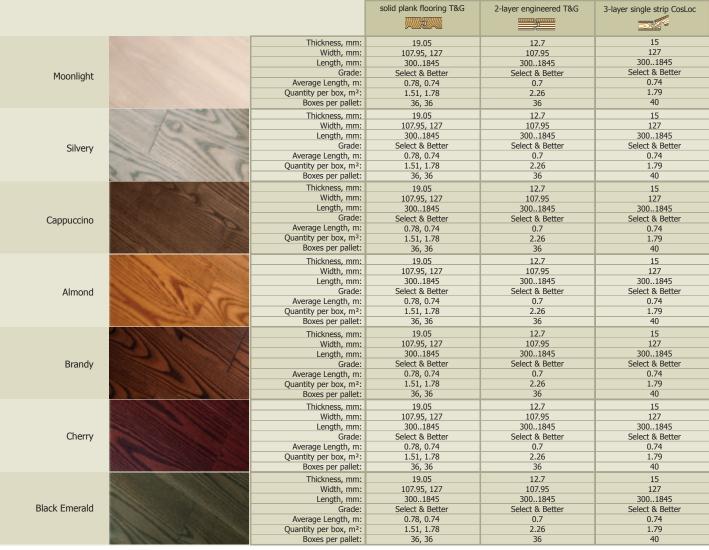

Vanilla

19.05 12.7 15 300..1845 Select & Better 300..1845 300..1845 Select & Better Select & Better 0.74 1.79 40 0.7 2.26 19.05 12.7 15 82.55, 107.95, 127 127, 160 300..1845, 400..1845 Select & Better 300..1845 Select & Better 300..1845 Select & Better 0.76, 0.78, 0.74 1.75, 1.51, 1.78 0.7 2.26 1.79, 2.2 40, 32 36, 36, 36 12.7 107.95 19.05 15 82.55 127 300..1845 300..1845 300..1845 Select & Better 0.76 1.75 Select & Better 0.7 Select & Better 2.26 1.79 19.05 12.7 107.95 15 127, 160 82.55, 107.95, 127 300..1845, 400..1845 Select & Better 0.74, 0.92 1.79, 2.2 40, 32 Select & Better Select & Better 0.76, 0.78, 0.74 0.7 2.26 1.75, 1.51, 1.78 36, 36, 36 36 12.7 82.55, 107.95, 127 300..1845 107.95 300..1845 127, 160 300..1845, 400..1845 Select & Better 0.74, 0.92 1.79, 2.2 40, 32 0.76, 0.78, 0.74 1.75, 1.51, 1.78 0.7 2.26 19.05 12.7 15 82.55 300..1845 107.95 300..1845 127 300..1845 Select & Better Select & Better 0.76 1.75 0.7 2.26 0.74 1.79 19.05 12.7 15 82.55, 107.95 300..1845 Select & Better 127 300..1845 300..1845 Select & Better Select & Better 0.76, 0.78 1.75, 1.51 0.74 1.79 0.7 2.26 Quantity per box, m2 Boxes per pallet Thickness, mm 19.05 12.7 Width, mm: 82.55, 107.95, 127 300..1845 Select & Better 300..1845, 400..1845 Length, mm 300..1845 Select & Better Select & Better Grade Average Length, m 0.76, 0.78, 0.74 0.7 2.26 0.74, 0.92 1.79, 2.2 1.75, 1.51, 1.78 Quantity per box, m<sup>2</sup>