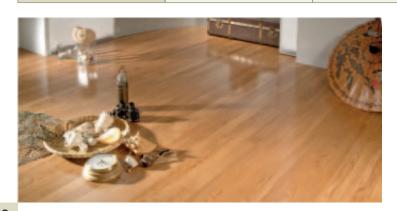

## COSWICK HARDWOOD FLOORING

eight great flooring collections

PRODUCT CATALOGUE

2-layer engineered T&G

3-layer single strip CosLoc

Coswick Classic Oak Collection opens a world of opportunities to be artistic about your living space. Eight elegant colors that span from sophisticated oak Charcoal to graceful oak Vanilla allow you to create a unique atmosphere in your home. Classic Oak Collection is available as solid hardwood flooring, 2-layer engineered tongue and groove flooring and 3-layer engineered single strip CosLoc flooring.