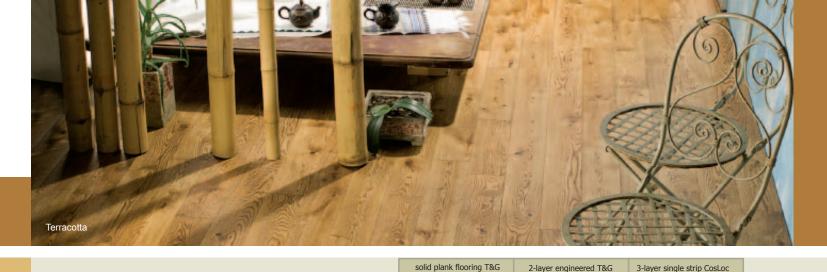

| Boxes per pallet:                  | 36, 36          | 36                     | 40, 32                     |









Innovative Silk Oil protective finish consists of 4 coats of deep penetrating UV-Oil. Oil finished flooring feels warm and smooth under your feet, it does not show dents and scratches as much as other finishes do. Silk Oil floor is very easy to maintain and restore.









## oak

Coswick Country Collection reflects unique grain texture and color of white oak.
Country Collection floors are gently brushed to emphasize the unique color variation, knots and dramatic character marks of natural oak. The result is beautifully aged or 'antique' looking flooring.
Country Oak Collection is available as solid hardwood flooring, 2-layer engineered tongue and groove flooring and 3-layer engineered single strip CosLoc flooring.

|               |