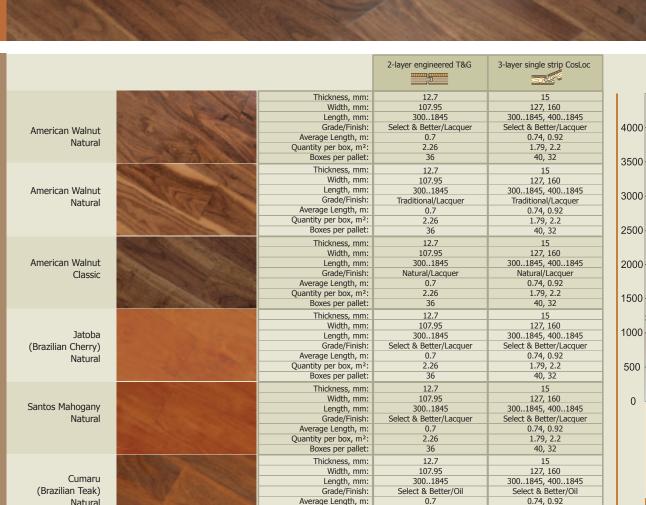

Vanilla

19.05 12.7 15 300..1845 Select & Better 300..1845 300..1845 Select & Better Select & Better 0.74 1.79 40 0.7 2.26 19.05 12.7 15 82.55, 107.95, 127 127, 160 300..1845, 400..1845 Select & Better 300..1845 Select & Better 300..1845 Select & Better 0.76, 0.78, 0.74 1.75, 1.51, 1.78 0.7 2.26 1.79, 2.2 40, 32 36, 36, 36 12.7 107.95 19.05 15 82.55 127 300..1845 300..1845 300..1845 Select & Better 0.76 1.75 Select & Better 0.7 Select & Better 2.26 1.79 19.05 12.7 107.95 15 127, 160 82.55, 107.95, 127 300..1845, 400..1845 Select & Better 0.74, 0.92 1.79, 2.2 40, 32 Select & Better Select & Better 0.76, 0.78, 0.74 0.7 2.26 1.75, 1.51, 1.78 36, 36, 36 36 12.7 82.55, 107.95, 127 300..1845 107.95 300..1845 127, 160 300..1845, 400..1845 Select & Better 0.74, 0.92 1.79, 2.2 40, 32 0.76, 0.78, 0.74 1.75, 1.51, 1.78 0.7 2.26 19.05 12.7 15 82.55 300..1845 107.95 300..1845 127 300..1845 Select & Better Select & Better 0.76 1.75 0.7 2.26 0.74 1.79 19.05 12.7 15 82.55, 107.95 300..1845 Select & Better 127 300..1845 300..1845 Select & Better Select & Better 0.76, 0.78 1.75, 1.51 0.74 1.79 0.7 2.26 Quantity per box, m2 Boxes per pallet Thickness, mm 19.05 12.7 Width, mm: 82.55, 107.95, 127 300..1845 Select & Better 300..1845, 400..1845 Length, mm 300..1845 Select & Better Select & Better Grade Average Length, m 0.76, 0.78, 0.74 0.7 2.26 0.74, 0.92 1.79, 2.2 1.75, 1.51, 1.78 Quantity per box, m<sup>2</sup>