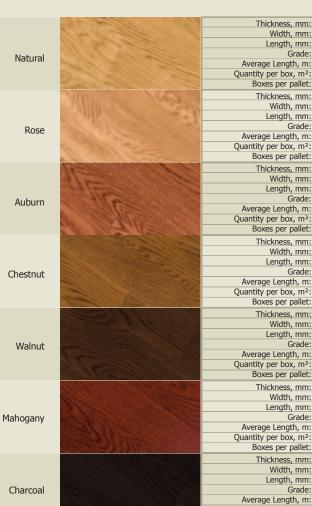

Vanilla

19.05 12.7 15 300..1845 Select & Better 300..1845 300..1845 Select & Better Select & Better 0.74 1.79 40 0.7 2.26 19.05 12.7 15 82.55, 107.95, 127 127, 160 300..1845, 400..1845 Select & Better 300..1845 Select & Better 300..1845 Select & Better 0.76, 0.78, 0.74 1.75, 1.51, 1.78 0.7 2.26 1.79, 2.2 40, 32 36, 36, 36 12.7 107.95 19.05 15 82.55 127 300..1845 300..1845 300..1845 Select & Better 0.76 1.75 Select & Better 0.7 Select & Better 2.26 1.79 19.05 12.7 107.95 15 127, 160 82.55, 107.95, 127 300..1845, 400..1845 Select & Better 0.74, 0.92 1.79, 2.2 40, 32 Select & Better Select & Better 0.76, 0.78, 0.74 0.7 2.26 1.75, 1.51, 1.78 36, 36, 36 36 12.7 82.55, 107.95, 127 300..1845 107.95 300..1845 127, 160 300..1845, 400..1845 Select & Better 0.74, 0.92 1.79, 2.2 40, 32 0.76, 0.78, 0.74 1.75, 1.51, 1.78 0.7 2.26 19.05 12.7 15 82.55 300..1845 107.95 300..1845 127 300..1845 Select & Better Select & Better 0.76 1.75 0.7 2.26 0.74 1.79 19.05 12.7 15 82.55, 107.95 300..1845 Select & Better 127 300..1845 300..1845 Select & Better Select & Better 0.76, 0.78 1.75, 1.51 0.74 1.79 0.7 2.26 Quantity per box, m2 Boxes per pallet Thickness, mm 19.05 12.7 Width, mm: 82.55, 107.95, 127 300..1845 Select & Better 300..1845, 400..1845 Length, mm 300..1845 Select & Better Select & Better Grade Average Length, m 0.76, 0.78, 0.74 0.7 2.26 0.74, 0.92 1.79, 2.2 1.75, 1.51, 1.78 Quantity per box, m<sup>2</sup>