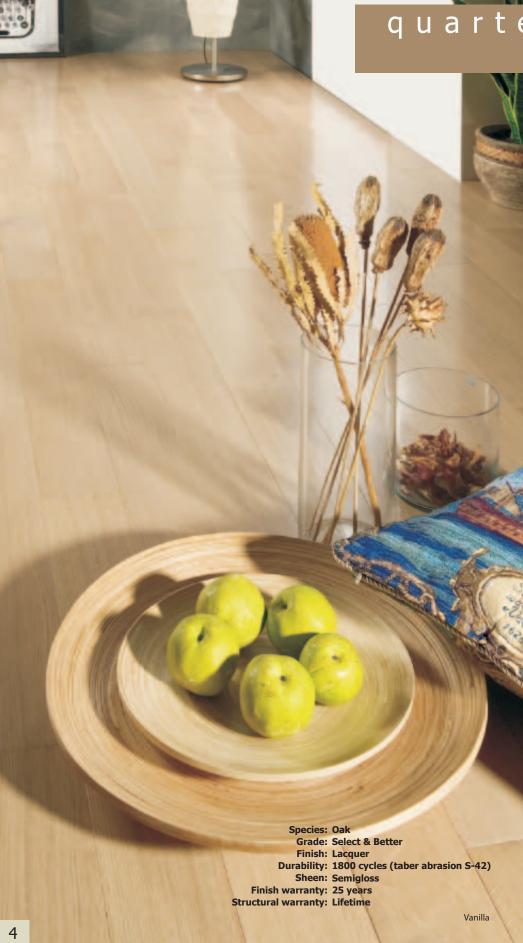

# oak

Coswick Quarter Sawn Collection offers exquisite prefinished flooring for your high-end design projects. The most remarkable feature of quarter sawn oak flooring is its exceptional grain pattern. In contrast to plain sawn flooring that is characterized by heavy grain, quarter sawn oak has delicate vertical grain with shiny reflective surface flecks. Quarter sawn flooring is highly rated for its dimensional stability. It wears slower and more evenly than traditional plain sawn flooring and does not surface check or split. Increased stability of quarter sawn flooring means that it stays flat and free from gaps through all seasons.