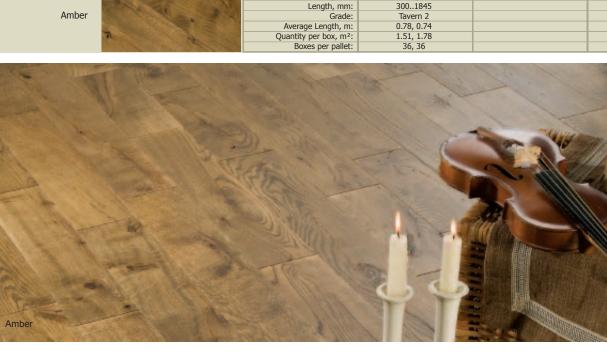

| 2 225 paneer                       | ,                        |                        |                             |

## Silk-Oil



Innovative Silk Oil protective finish consists of 4 coats of deep penetrating UV-Oil. Oil finished flooring feels warm and smooth under your feet, it does not show dents and scratches as much as other finishes do. Silk Oil floor is very easy to maintain and restore.





00











Coswick Uniblock Collection consists of specialty oak and ash flooring that is perfect for any home, apartment or condo. Uniblock flooring comes in preassembled blocks of 4, 5 and 6 bars and is available in five classic colors. Uniblock flooring requires easy glue down installation over concrete or wood subfloor.

| Thickness, mm: