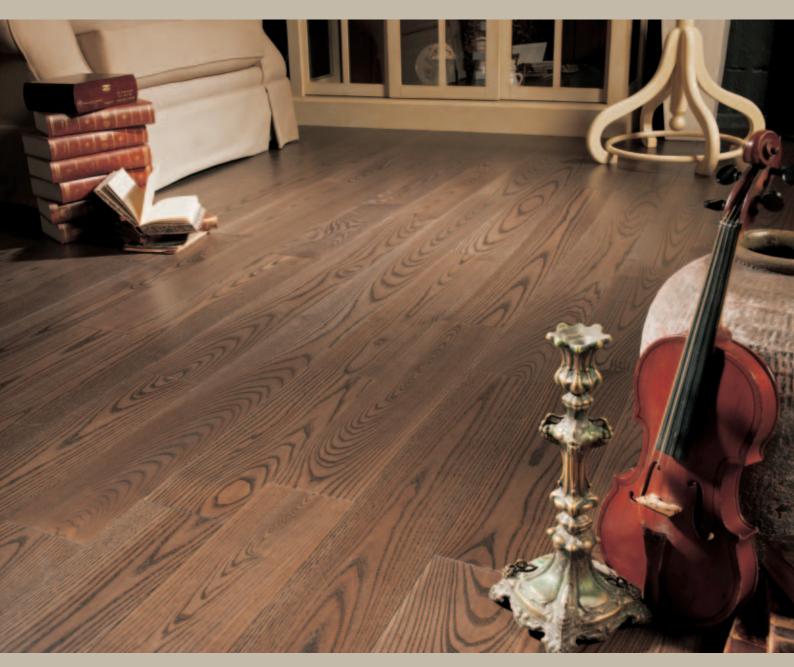

# oak

Coswick Quarter Sawn Collection offers exquisite prefinished flooring for your high-end design projects. The most remarkable feature of quarter sawn oak flooring is its exceptional grain pattern. In contrast to plain sawn flooring that is characterized by heavy grain, quarter sawn oak has delicate vertical grain with shiny reflective surface flecks. Quarter sawn flooring is highly rated for its dimensional stability. It wears slower and more evenly than traditional plain sawn flooring and does not surface check or split. Increased stability of quarter sawn flooring means that it stays flat and free from gaps through all seasons.