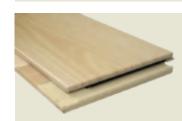

## COSWICK HARDWOOD FLOORING

eight great flooring collections

PRODUCT CATALOGUE

2-layer engineered T&G

3-layer single strip CosLoc

Coswick Classic Oak Collection opens a world of opportunities to be artistic about your living space. Eight elegant colors that span from sophisticated oak Charcoal to graceful oak Vanilla allow you to create a unique atmosphere in your home. Classic Oak Collection is available as solid hardwood flooring, 2-layer engineered tongue and groove flooring and 3-layer engineered single strip CosLoc flooring.