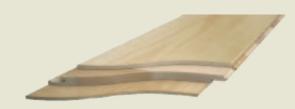

# oak

Coswick Quarter Sawn Collection offers exquisite prefinished flooring for your high-end design projects. The most remarkable feature of quarter sawn oak flooring is its exceptional grain pattern. In contrast to plain sawn flooring that is characterized by heavy grain, quarter sawn oak has delicate vertical grain with shiny reflective surface flecks. Quarter sawn flooring is highly rated for its dimensional stability. It wears slower and more evenly than traditional plain sawn flooring and does not surface check or split. Increased stability of quarter sawn flooring means that it stays flat and free from gaps through all seasons.