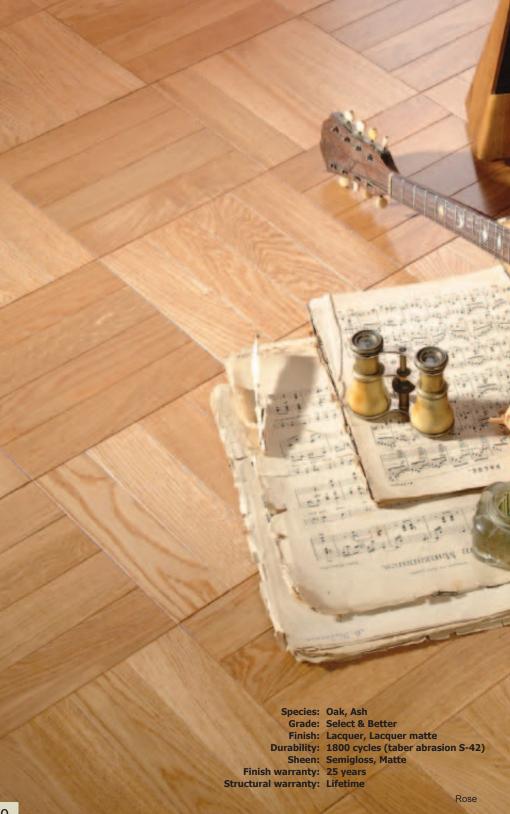

solid plank flooring T&G

CosNanoTech+ finishing technology provides exceptional protection for your hardwood floors. CosNanoTech+ finish is composed of 12 coats of top quality sealers and compounds with aluminum oxide for extra durability. Crosslinked nano particles are used to increase finish elasticity and maintain high wear resistance. Coswick CosNanoTech+ finish has 25-year warranty.